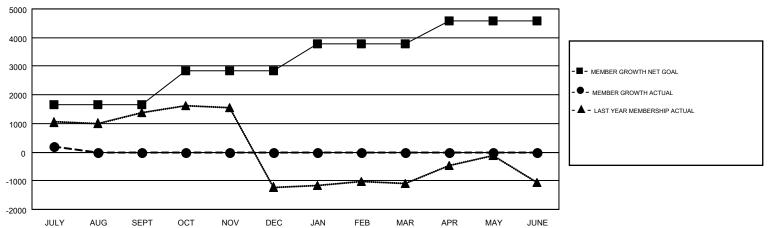

## LOCATION: INDIA

GMT: OPEN

| Clubs         |               |             |               | Members               |                           |                         |                                                    |  |
|---------------|---------------|-------------|---------------|-----------------------|---------------------------|-------------------------|----------------------------------------------------|--|
|               | RESULTS FOR   | R 2019-2020 |               | RESULTS FOR 2019-2020 |                           |                         |                                                    |  |
| QUARTER       | NEW CLUB GOAL | NEW CLUBS   | DROPPED CLUBS | QUARTER               | MEMBER GROWTH NET<br>GOAL | MEMBER GROWTH<br>ACTUAL | DROPPED<br>MEMBERS ACTUAL<br>(including transfers) |  |
| JULY/AUG/SEPT | 57            | 25          | 3             | JULY/AUG/SEPT         | 1650                      | 948                     | 703                                                |  |
| OCT/NOV/DEC   | 28            | 0           | 0             | OCT/NOV/DEC           | 1180                      | 0                       | 0                                                  |  |
| JAN/FEB/MAR   | 21            | 0           | 0             | JAN/FEB/MAR           | 950                       | 0                       | 0                                                  |  |
| APR/MAY/JUNE  | 12            | 0           | 0             | APR/MAY/JUNE          | 795                       | 0                       | 0                                                  |  |