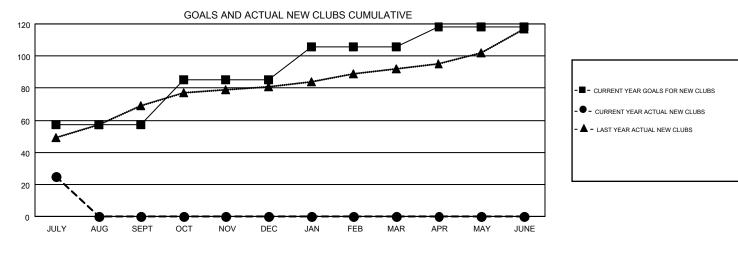

## LOCATION: INDIA

GMT: OPEN

| Clubs         |               |             |               | Members               |                           |                         |                                                    |  |
|---------------|---------------|-------------|---------------|-----------------------|---------------------------|-------------------------|----------------------------------------------------|--|
|               | RESULTS FOR   | R 2019-2020 |               | RESULTS FOR 2019-2020 |                           |                         |                                                    |  |
| QUARTER       | NEW CLUB GOAL | NEW CLUBS   | DROPPED CLUBS | QUARTER               | MEMBER GROWTH NET<br>GOAL | MEMBER GROWTH<br>ACTUAL | DROPPED<br>MEMBERS ACTUAL<br>(including transfers) |  |
| JULY/AUG/SEPT | 57            | 25          | 3             | JULY/AUG/SEPT         | 1650                      | 948                     | 703                                                |  |
| OCT/NOV/DEC   | 28            | 0           | 0             | OCT/NOV/DEC           | 1180                      | 0                       | 0                                                  |  |
| JAN/FEB/MAR   | 21            | 0           | 0             | JAN/FEB/MAR           | 950                       | 0                       | 0                                                  |  |
| APR/MAY/JUNE  | 12            | 0           | 0             | APR/MAY/JUNE          | 795                       | 0                       | 0                                                  |  |